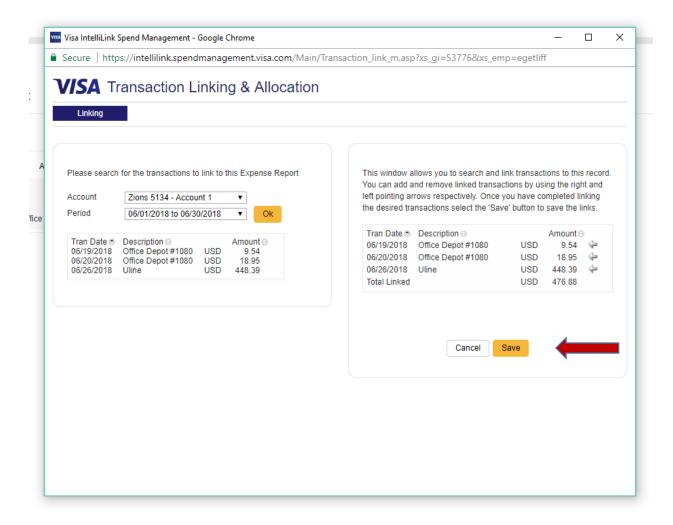

Select "Save" to apply the transactions to the Expense Report.

The transactions have attached to the Expense Report and are ready to be submitted. Select "Print Expense Report" located at the top right of the summary box.