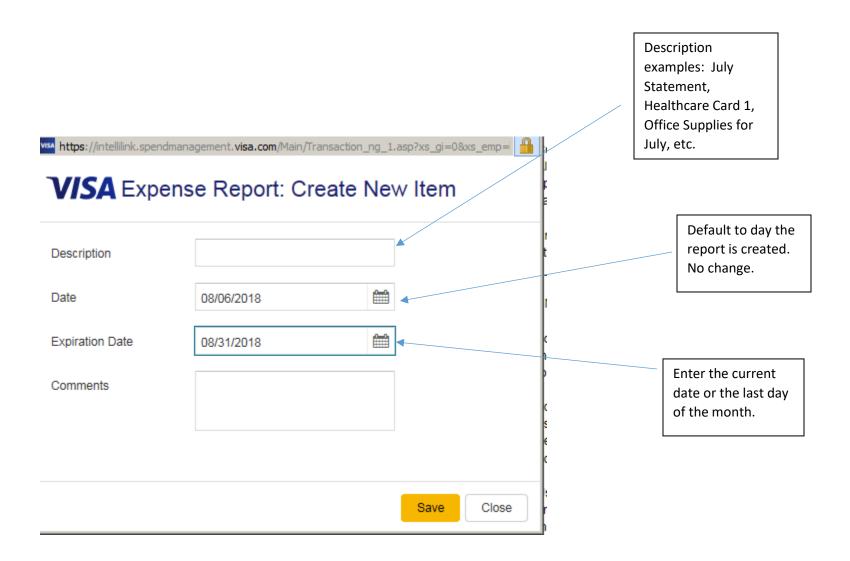

<u>The Expense Report: Create New Item</u> screen will be displayed. Enter the Description, Date and Comments (if needed) regarding the transactions that will be added to the monthly expense report. Note: One Expense Report can be created for all transactions.

Select "Save" to link the charges to the report or to save for later (the report will appear under "Account Statements").

| https://intellilink.spendmana | agement. <b>visa.com</b> /Main/Tra | ansaction_ng_1.a | sp?xs_gi=0&xs_emp= |
|-------------------------------|------------------------------------|------------------|--------------------|
| VISA Expens                   | e Report: Cre                      | eate New         | / Item             |
| Description                   | August Statement                   |                  |                    |
| Date                          | 08/06/2018                         |                  |                    |
| Expiration Date               | 08/31/2018                         |                  |                    |
| Comments                      |                                    |                  |                    |
|                               |                                    |                  |                    |
|                               |                                    |                  | Save Close         |