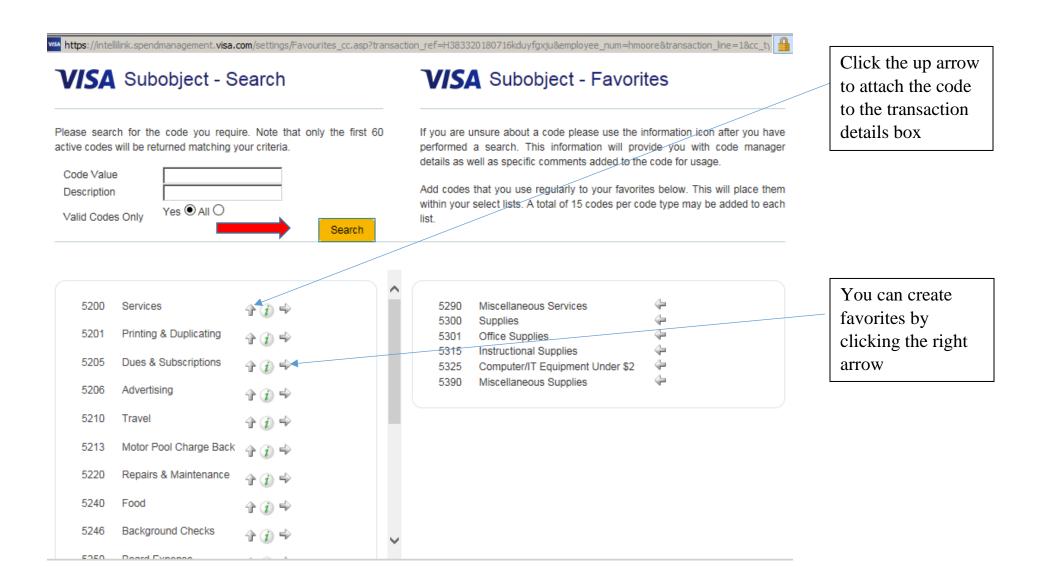

Searching for the Sub object is similar to the steps in searching for a PCA. By clicking **[Search]** it will bring up window to begin the search. Select the *Search* in the yellow box to view the available Sub object options.