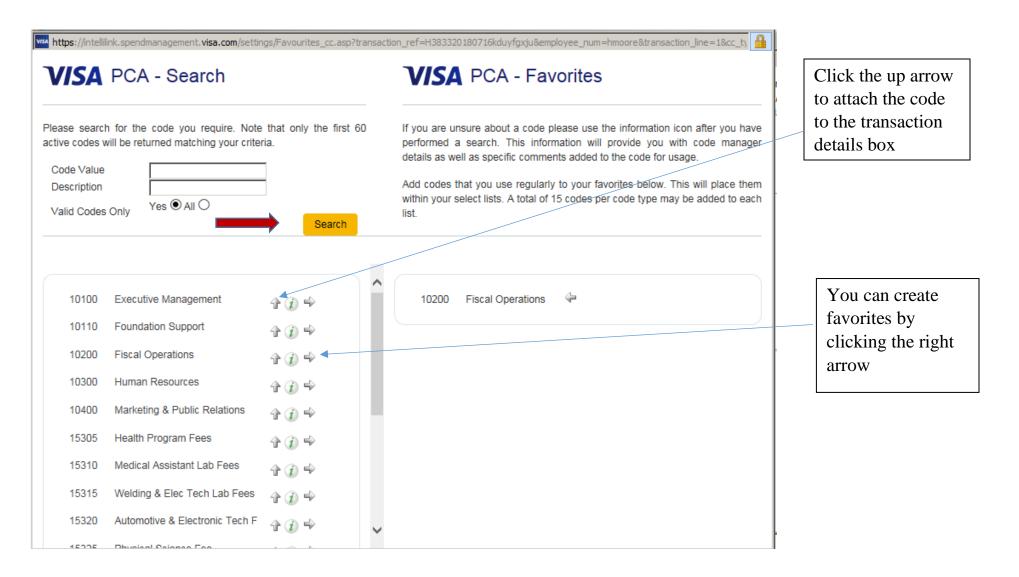

The "Detail" screen will be displayed. Your Commercial Card account is set up with a default PCA. This may be used or changed.

- To change the PCA click on the down arrow next to the PCA to select the correct number. (See notes below on how to search for a PCA and/or Sub object.)
- Select the correct Sub object that accurately applies to the transaction.
- The transaction may be divided between multiple PCA codes.
- Do not enter anything in the Tax Code field.

<u>To search for a PCA</u> on an individual transaction, on the Transaction Detail screen (previous screen shot), select the down arrow found in the PCA column. The PCA Search screen will be displayed. By clicking **[Search]** it will bring up window to begin the search. Select the *Search* in the yellow box to view the available PCA options.

Searching for the Sub object is similar to the steps in searching for a PCA. By clicking **[Search]** it will bring up window to begin the search. Select the *Search* in the yellow box to view the available Sub object options.