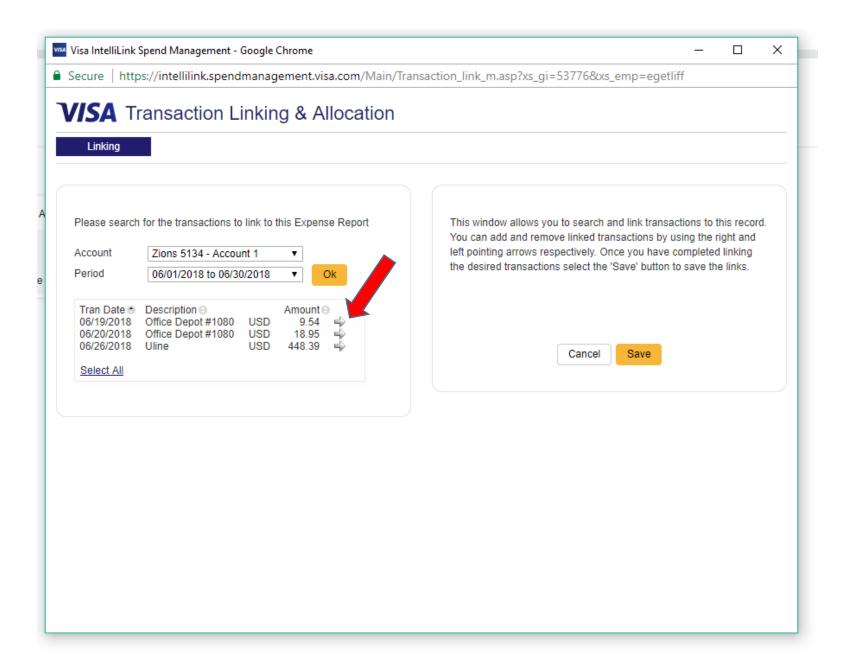

Select the appropriate account (if you manage more than one account) and time period of the transactions and select "OK".

The <u>coded</u> transactions will be displayed. Click on the arrows to link the transactions to the statement.