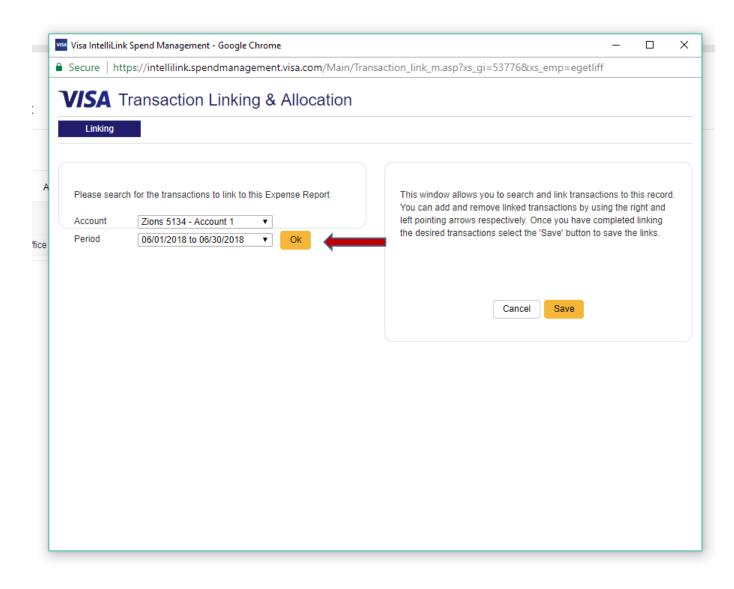

Select the appropriate account (if you manage more than one account) and time period of the transactions and select "OK".

The <u>coded</u> transactions will be displayed. Click on the arrows to link the transactions to the statement.